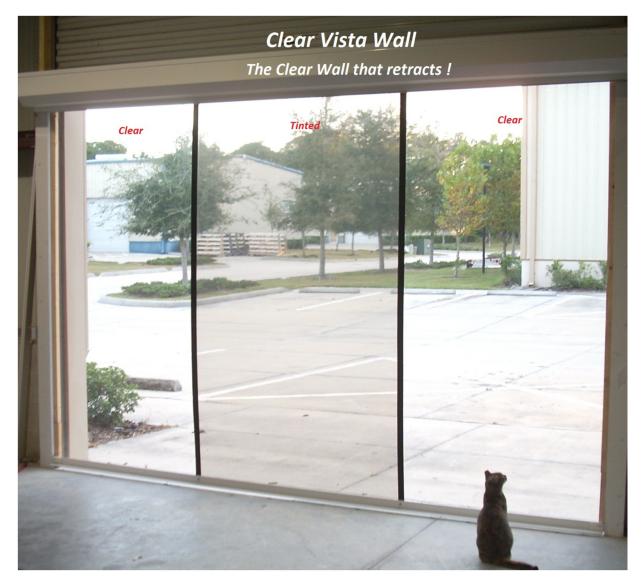

The Retractable Clear Wall stores in a 8" Box (Up to 102") either by crank or motor. The clear wall is thermally welded into 50" sections. Our wall is a 30 mil marine vinyl material. Our "flat lay retention system" eliminates skipping common to other end retention devices that creates uneven deployment.